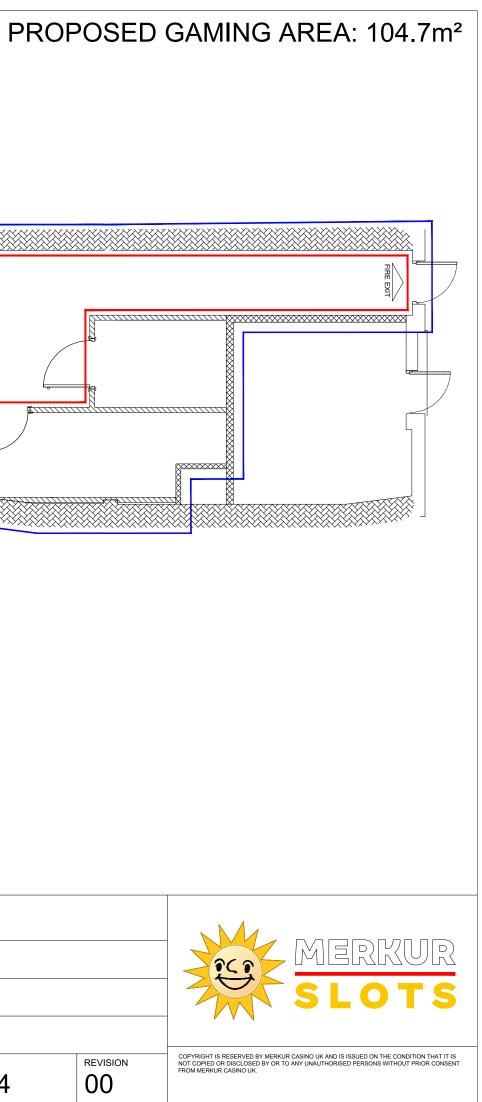

| LICENSE PLAN LEGEND                                                                                                                              | REVISIONS | FIT OUT TYPE                                             | REFERENCE DRAWINGS |      |
|--------------------------------------------------------------------------------------------------------------------------------------------------|-----------|----------------------------------------------------------|--------------------|------|
| LINE TYPE LINE TYPE DESCRIPTION                                                                                                                  | REV 00:   | LICENCING                                                |                    |      |
| AREA IN WHICH FACILITIES WILL BE PROVIDED FOR GAMING.                                                                                            |           | PROJECT                                                  |                    |      |
| EXTENT OF PREMISES                                                                                                                               |           | MERKUR SLOTS<br>53 SYDENHAM ROAD<br>SYDENHAM<br>SE26 5EY | SCALE              |      |
| <b>GAMBLING ACT 2005 LICENSING PLAN</b><br>Anything shown on this plan, which is not required by<br>The Gambling Act 2005 (Premises Licences and |           |                                                          | 1:75               |      |
|                                                                                                                                                  |           |                                                          | DRAWN BY           |      |
|                                                                                                                                                  |           |                                                          | LR                 |      |
| Provisional Statements) Regulation 2007 is for                                                                                                   |           | DESCRIPTION<br>PROPOSED LICENCE PLAN                     |                    |      |
| illustrative purposes only, and does not form part of the premises licence.                                                                      |           |                                                          | DATE               |      |
|                                                                                                                                                  |           |                                                          | 21/11/23           |      |
|                                                                                                                                                  |           |                                                          | DRAWING No.        | REVI |
|                                                                                                                                                  |           |                                                          | 886-PL-14          | 00   |