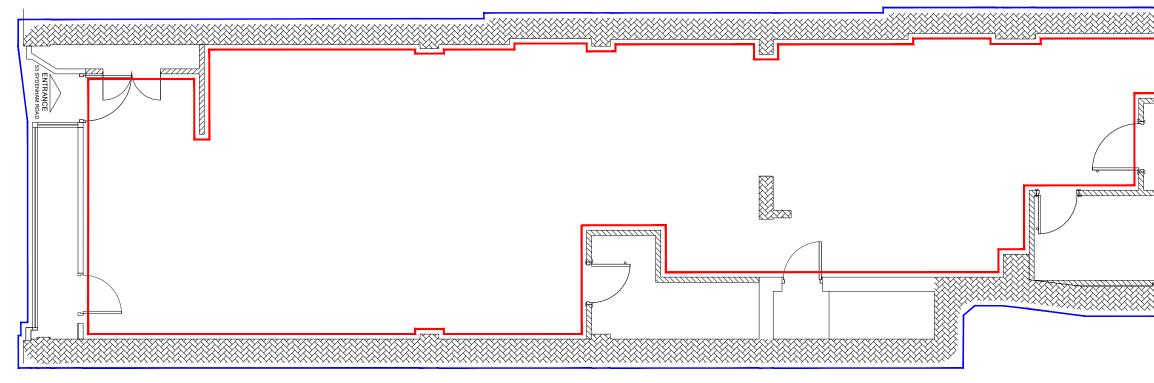

| LICENSE PLAN LEGEND                                                                                                                              | REVISIONS | FIT OUT TYPE                                             | REFERENCE DRAWINGS |      |
|--------------------------------------------------------------------------------------------------------------------------------------------------|-----------|----------------------------------------------------------|--------------------|------|
| LINE TYPE LINE TYPE DESCRIPTION                                                                                                                  | REV 00:   | LICENCING                                                |                    |      |
| AREA IN WHICH FACILITIES WILL BE PROVIDED FOR GAMING.                                                                                            |           | PROJECT                                                  |                    |      |
| EXTENT OF PREMISES                                                                                                                               |           | MERKUR SLOTS<br>53 SYDENHAM ROAD<br>SYDENHAM<br>SE26 5EY | SCALE              |      |
| <b>GAMBLING ACT 2005 LICENSING PLAN</b><br>Anything shown on this plan, which is not required by<br>The Gambling Act 2005 (Premises Licences and |           |                                                          | 1:75               |      |
|                                                                                                                                                  |           |                                                          | DRAWN BY           |      |
|                                                                                                                                                  |           |                                                          | LR                 |      |
| Provisional Statements) Regulation 2007 is for                                                                                                   |           | DESCRIPTION<br>PROPOSED LICENCE PLAN                     |                    |      |
| illustrative purposes only, and does not form part of the premises licence.                                                                      |           |                                                          | DATE               |      |
|                                                                                                                                                  |           |                                                          | 21/11/23           |      |
|                                                                                                                                                  |           |                                                          | DRAWING No.        | REVI |
|                                                                                                                                                  |           |                                                          | 886-PL-14          | 00   |